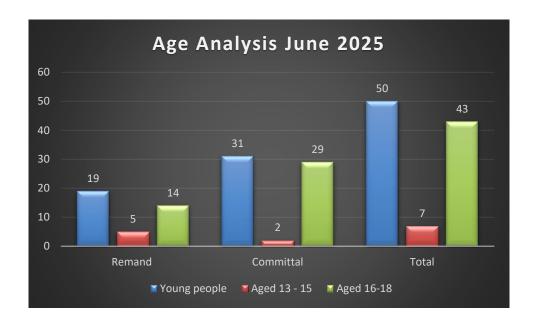

## **Statistical Summary of Young People on Campus June 2025**

| Type of Order | Young People* | Age 13-15 | Age 16-18 |
|---------------|---------------|-----------|-----------|
| Remand        | 19            | 5         | 14        |
| Committal     | 31            | 2         | 29        |
| Total         | 50            | 7         | 43        |

Average daily occupancy June 2025 39 (11 Remand, 28 Detention)

<sup>\*</sup>There was a total of (43) individual young people present on campus during June 2025.

During June, **(19)** young people served remand orders and **(31)** young people served committal orders. During June 2025 **(7)** young people served both a remand and Detention sentence. This accounts for the fact that the figures provided in above table totals **(50)** 